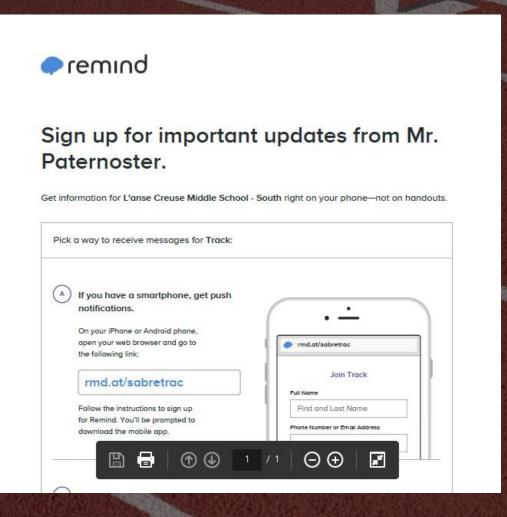

## Remind Information (next page of packet):

Sign-up for the app, receive track reminders and messages

Calendar looks like this and practice ends at 4:30 Practice depends on your grade and/or event (we will explain at practice) Dress for the weather, practices are outside