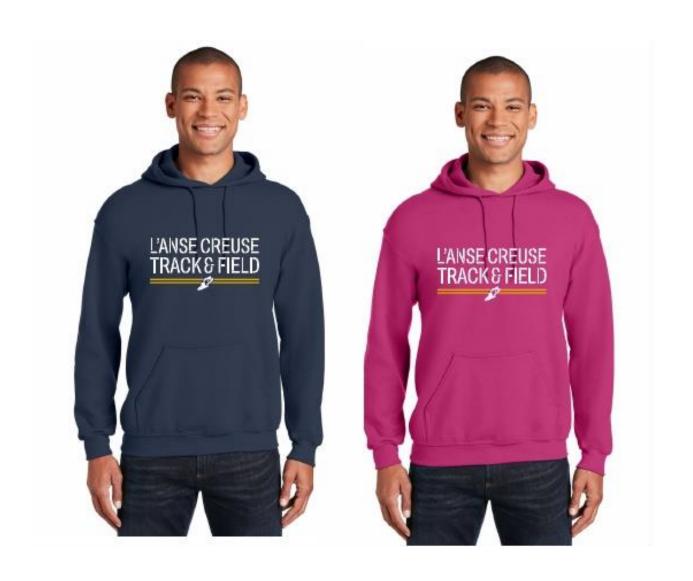

#### Hoodies

- Optional; you do not have to order
- Dark pink or grey hoodie (\$30)
- Your choice of the name/nick name on the back
- You can order one, none, or both
- Pay with cash (McDonald or Paternoster) or PaySchools

### Hoodie design: