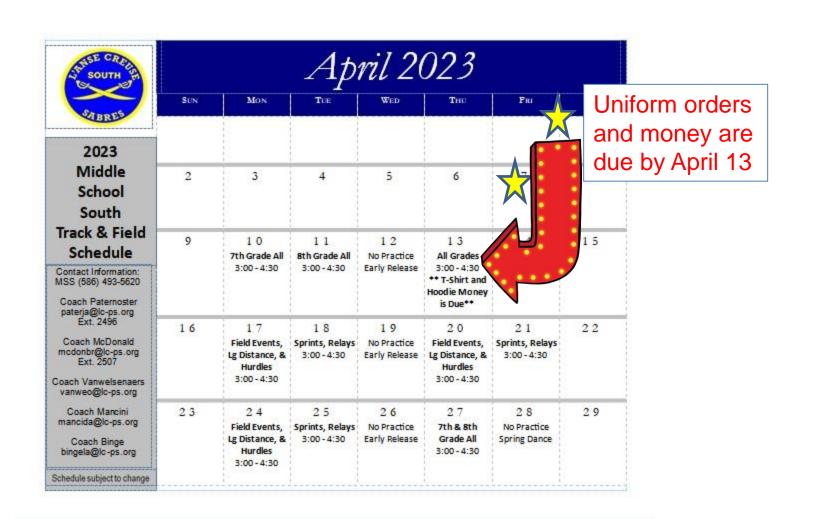

### **Practices:**

- You'll receive a calendar; practices end at 4:30
- You need a ride home or walk when practice ends
- Practice days will depend on your grade and/or events
- Be prepared to practice outside
- You'll receive a gym locker to change & lock valuables
- Sign-up for Remind (text reminders and messages)
- We will have water available at practice or bring own
- Everyone will run the mile the first week at practice
- No practices on Wednesday

## Remind Information (next page of packet):

Sign-up for the app, receive track reminders and messages

Calendar looks like this and practice ends at 4:30 Practice depends on your grade and/or event (we will explain at practice) Dress for the weather, practices are outside

First 7th grade practice is April 10th/First 8th grade practice is April 11th