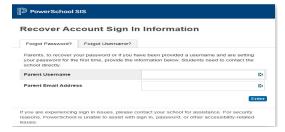

Parents who used unified classroom to access their child's grades and attendance during the 2021-2022. Enter the email address that you provided to your child's school.

1. Click on the on forgot Username or Password

2. On the first tab (Forgot Password? (enter your username and email address (they are both your email address)