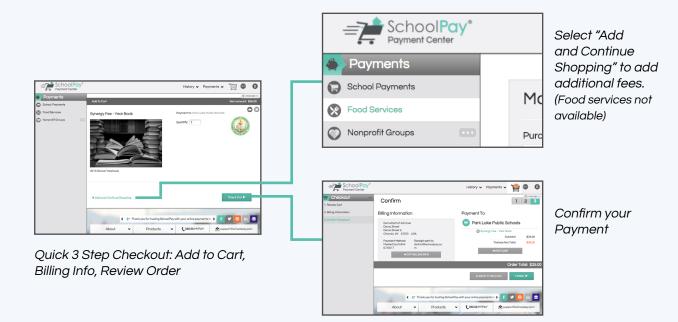

Select SchoolPay from the slideout menu.

2

Checking out is easy, and you can make all your optional payments in one place.