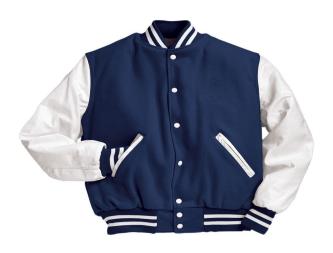

## L'ANSE CREUSE HIGH SCHOOL LANCER SPORTS LETTER JACKET

L'Anse Creuse High School is not affiliated with any particular vendor & jackets are often purchased online. There are various styles available, the most popular is pictured with a royal blue wool body with white leather sleeves.