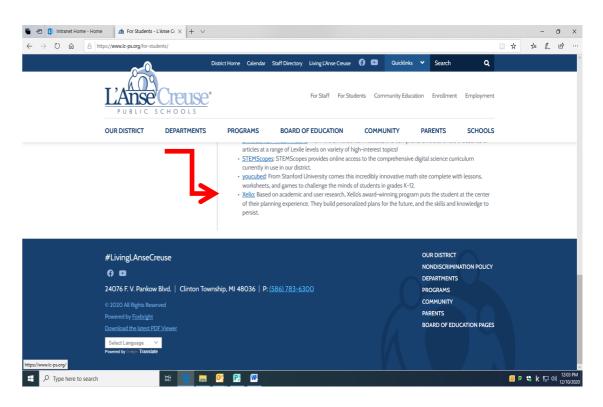

## Logging into your Career Portfolio Has never been easier!

Students can use Single-Sign-on through their google accounts. Or visit the L'Anse Creuse Public Schools home webpage, click *For Students* and scroll to the bottom and click on the <u>Xello</u> link. Students will be prompted again to login to their Microsoft google account with email.