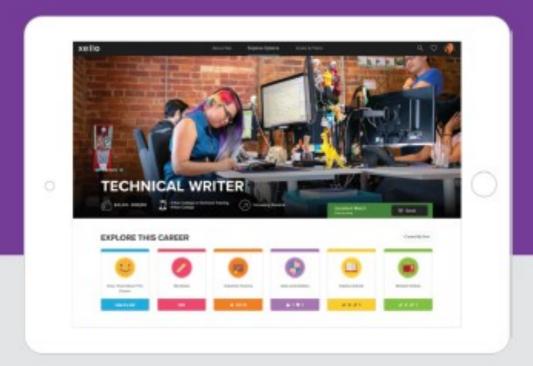

## Say Hello to Xello!

Xello is an online program that helps you create your very own, unique roadmap for college, career, and future success. Interactive assessments highlight career pathways aligned with your skills, interests, and unique personality. Sign in today and get started!