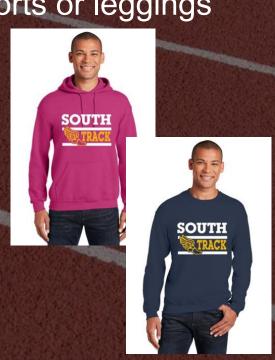

### **Uniforms:**

- Blue Track Shirt
  - Only (\$16) with your name on the back
  - You'll wear that shirt with blue/black shorts or leggings
- Hoodies or sweatshirt
  - Optional; you do not have to order
  - Hoodies (\$30)
  - Sweatshirt (\$25)
  - Hot pink, blue or grey
  - Your choice of the name on the back

Track t-shirt is the uniform and is navy blue with your last name

You can buy a sweatshirt for \$25 or hoodie for \$30.

You can pick the color navy blue, hot pink or grey.